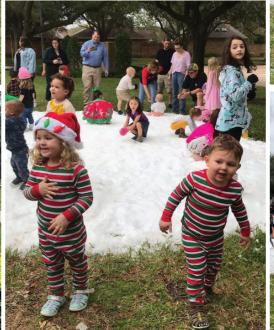

ONGOING ACTIVITIES - Most groups and clubs are meeting in person. Please continue to be mindful and considerate for the safety and health of your fellow DV residents during our events. The Christmas Social and the Kids Snow Day Party were successful events and enjoyed by those who attended.