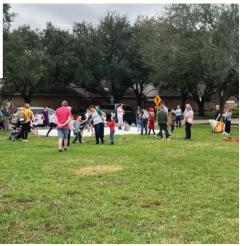

ONGOING ACTIVITIES - Most groups and clubs are meeting in person. Please continue to be mindful and considerate for the safety and health of your fellow DV residents during our events. The Christmas Social and the Kids Snow Day Party were successful events and enjoyed by those who attended.