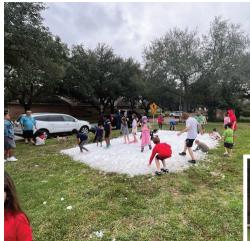

ONGOING ACTIVITIES - Most groups and clubs are meeting in person. Please continue to be mindful and considerate for the safety and health of your fellow DV residents during our events. The Christmas Social and the Kids Snow Day Party were successful events and enjoyed by those who attended.